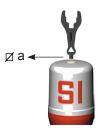

#### A . Universal maneuver key for SOMEPAL and CLASSIC fire hydrants

Remove the bonnet of the Somepal fire hidrant [ref. 07.100]

Opening and closing operation of the Somepal fire hidrant [ref. 07.100]

Open the anti-robbery caps of the Classic fire hydrant [ref. 07.200]

Opening and closing operation of the Classic fire hidrant [ref. 07.200]

Opening and closing operation of the Ignis fire hidrant [ref. 07.700]