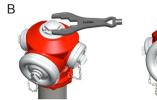

#### B . Key for inviolable blank caps

Inviolable blank caps of the Classic fire hidrant [ref. 07.200]