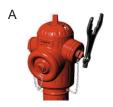

#### A . Universal maneuver key for SOMEPAL and CLASSIC fire hydrants

Remove the bonnet of the Somepal fire hidrant [ref. 07.100]

Opening and closing operation of the Somepal fire hidrant [ref. 07.100]

Open the anti-robbery caps of the Classic fire hydrant [ref. 07.200]