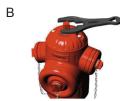

Opening and closing operation of the Classic fire hidrant [ref. 07.200]

Opening and closing operation of the Ignis fire hidrant [ref. 07.700]