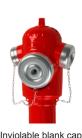

#### B . Key for inviolable blank caps

Inviolable blank caps of the Classic fire hidrant [ref. 07.200]