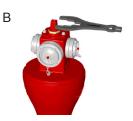

#### B . Key for inviolable blank caps

Inviolable blank caps of the Classic fire hidrant [ref. 07.200]