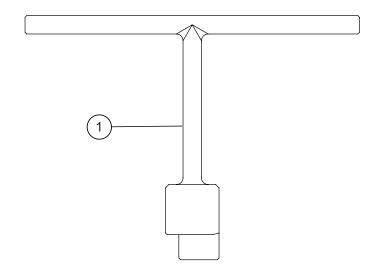

## **Component list**

| pos. | components | material                  | standard |
|------|------------|---------------------------|----------|
| 1    | Key        | Ductile iron EN-GJS-500-7 | EN 1563  |