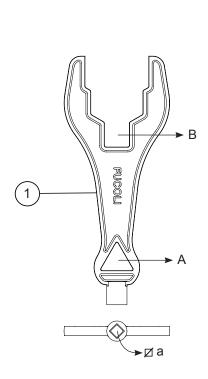

## **Component list**

| pos. | components | material                  | standard |
|------|------------|---------------------------|----------|
| 1    | Key        | Ductile iron EN-GJS-500-7 | EN 1563  |

#### Reference and dimensions

| - | code     | designation                                | <b>⊿</b> a | Kg      |
|---|----------|--------------------------------------------|------------|---------|
|   |          |                                            | mm         | approx. |
|   | 11212000 | Replacement fuse kit (Somepal and Classic) | 14         | 2       |