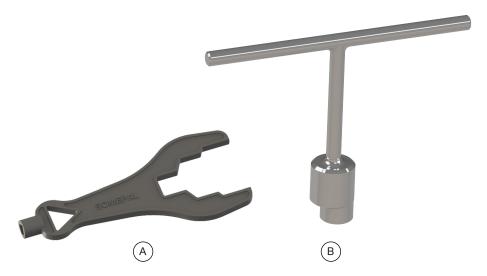

## **Products description**

- Key to open fire hydrant
- · Available in 2 models:
  - A. Universal maneuver key, allows the firemen corporations operating all the SOMEPAL, CLASSIC and IGNIS fire hydrants
  - B. Key for inviolable blank caps.

#### A . Universal maneuver key for SOMEPAL and CLASSIC fire hydrants

Remove the bonnet of the Somepal fire hidrant [ref. 07.100]

Opening and closing operation of the Somepal fire hidrant [ref. 07.100]

Open the anti-robbery caps of the Classic fire hydrant [ref. 07.200]

#### B . Key for inviolable blank caps

Inviolable blank caps of the Classic fire hidrant [ref. 07.200]