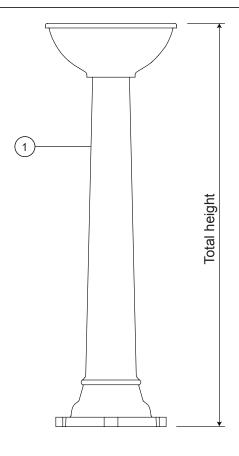

# **Component list**

| pos. | components        | material                  | standard |
|------|-------------------|---------------------------|----------|
| 1    | Drinking fountain | Ductile iron EN-GJS-500-7 | EN 1563  |

#### Reference and dimensions

|                               |          |                  | Weight             |
|-------------------------------|----------|------------------|--------------------|
| model                         | code     | dimensions<br>mm | <b>Total</b><br>kg |
|                               |          |                  | approx.            |
| Drinking fountain without tap | 39915124 | Total height 880 | 26                 |
| Drinking fountain with tap    | 39915123 | Total height 980 | 26                 |
| Grate for drinking fountain   | 20300101 | Diameter 245     | 2                  |