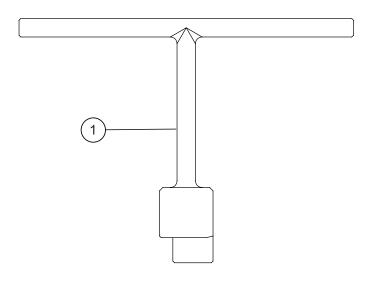

## **Component list**

| pos. | components | material        | standard     |
|------|------------|-----------------|--------------|
| 1    | Кеу        | Stainless steel | EN 10088 - 1 |

#### **Reference and dimensions**

| code     | designation                   | Kg<br>approx. |
|----------|-------------------------------|---------------|
| 11209065 | Key for inviolable blank caps | 1             |