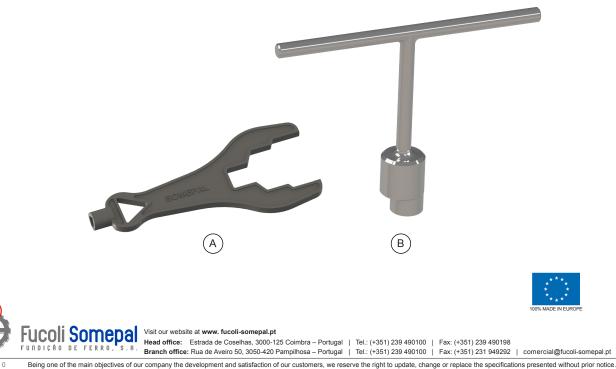

### • Key to open fire hydrant

#### Available in 2 models:

A. Universal maneuver key, allows the firemen corporations operating all the SOMEPAL and CLASSIC fire hydrants B. Key for inviolable blank caps.