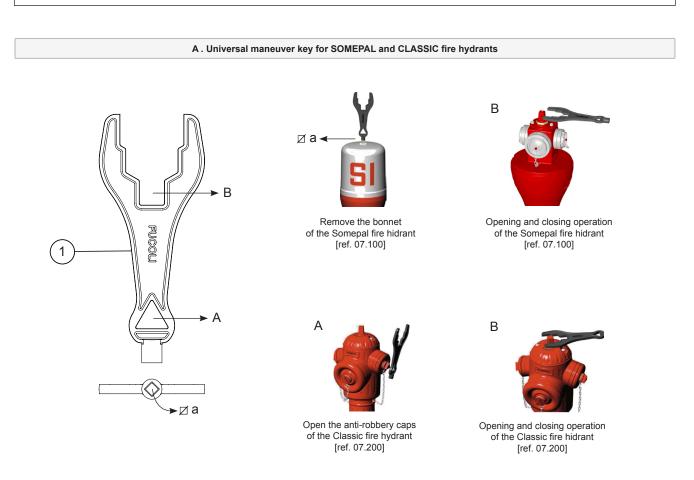

#### Available in 2 models:

A. Universal maneuver key, allows the firemen corporations operating all the SOMEPAL and CLASSIC fire hydrants B. Key for inviolable blank caps.

### **Component list**

| pos. | components                    | material | standard |
|------|-------------------------------|----------|----------|
| 1    | Key Ductile iron EN-GJS-500-7 |          | EN 1563  |