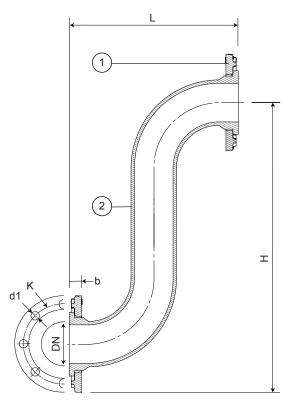

### **Component list**

| pos. | components | material                  | standard |
|------|------------|---------------------------|----------|
| 1    | Flange     | Ductile iron EN-GJS-500-7 | EN 1563  |
| 2    | Body       | Ductile iron EN-GJS-500-7 | EN 1563  |

#### **Reference and dimensions**

| DN  | PN    | code     | L   | Н   | к   | nº x d1 | b  | Kg      |
|-----|-------|----------|-----|-----|-----|---------|----|---------|
|     |       |          | mm  | mm  | mm  | mm      | mm | approx. |
| 80  | 10/16 | 10005059 | 350 | 500 | 160 | 8 x 19  | 21 | 16      |
| 100 | 10/16 | 10005060 | 350 | 500 | 180 | 8 x 19  | 21 | 19      |
| 150 | 10/16 | 10005065 | 350 | 500 | 240 | 8 x 23  | 21 | 30      |