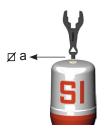

#### A . Universal maneuver key for SOMEPAL and CLASSIC fire hydrants

Remove the bonnet of the Somepal fire hidrant [ref. 07.100]

Opening and closing operation of the Somepal fire hidrant [ref. 07.100]

Open the anti-robbery caps of the Classic fire hydrant [ref. 07.200]

Opening and closing operation of the Classic fire hidrant [ref. 07.200]

Opening and closing operation of the Ignis fire hidrant [ref. 07.700]