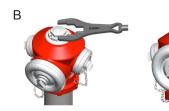

Opening and closing operation of the Classic fire hidrant [ref. 07.200]

Opening and closing operation of the Ignis fire hidrant [ref. 07.700]