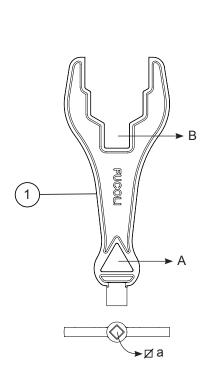

#### A . Universal maneuver key for SOMEPAL and CLASSIC fire hydrants

Remove the bonnet of the Somepal fire hidrant [ref. 07.100]

Opening and closing operation of the Somepal fire hidrant [ref. 07.100]

Open the anti-robbery caps of the Classic fire hydrant [ref. 07.200]

### **Component list**

| pos. | components | material                  | standard |
|------|------------|---------------------------|----------|
| 1    | Key        | Ductile iron EN-GJS-500-7 | EN 1563  |

#### Reference and dimensions

| code     | designation                                | <b>⊿</b> a | Kg      |
|----------|--------------------------------------------|------------|---------|
|          |                                            | mm         | approx. |
| 11212000 | Replacement fuse kit (Somepal and Classic) | 14         | 2       |