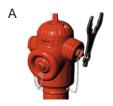

### **Products description**

- Key to open fire hydrant
- · Available in 2 models:
  - A. Universal maneuver key, allows the firemen corporations operating all the SOMEPAL, CLASSIC and IGNIS fire hydrants
  - B. Key for inviolable blank caps.

#### A . Universal maneuver key for SOMEPAL and CLASSIC fire hydrants

Remove the bonnet of the Somepal fire hidrant [ref. 07.100]

Opening and closing operation of the Somepal fire hidrant [ref. 07.100]

Open the anti-robbery caps of the Classic fire hydrant [ref. 07.200]