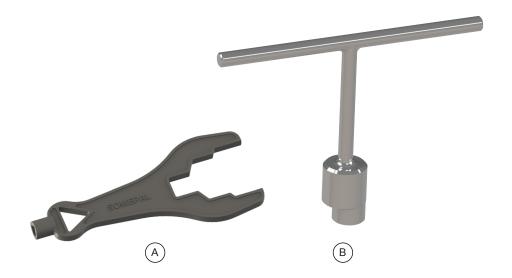

### **Products description**

- Key to open fire hydrant
- · Available in 2 models:
  - A. Universal maneuver key, allows the firemen corporations operating all the SOMEPAL, CLASSIC and IGNIS fire hydrants
  - B. Key for inviolable blank caps.