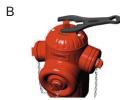

#### B . Key for inviolable blank caps

Inviolable blank caps of the Classic fire hidrant [ref. 07.200]