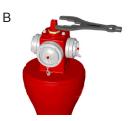

#### B . Key for inviolable blank caps

Inviolable blank caps of the Classic fire hidrant [ref. 07.200]