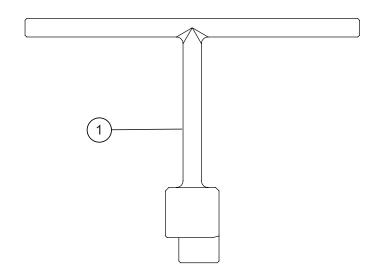

### **Component list**

| pos. | components | material                  | standard |
|------|------------|---------------------------|----------|
| 1    | Key        | Ductile iron EN-GJS-500-7 | EN 1563  |

## **Component list**

| pos. | components | material        | standard     |
|------|------------|-----------------|--------------|
| 1    | Key        | Stainless steel | EN 10088 - 1 |