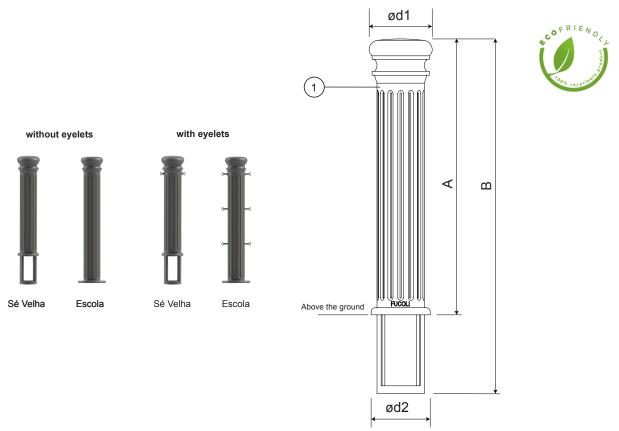

# **Component list**

| pos. | components | material                  | standard |
|------|------------|---------------------------|----------|
| 1    | Bollard    | Ductile iron EN-GJS-500-7 | EN 1563  |

#### Reference and dimensions

| Bollard with non-toxic water based black paint |          |                   |            |                     |                    |                    |  |  |  |
|------------------------------------------------|----------|-------------------|------------|---------------------|--------------------|--------------------|--|--|--|
|                                                | code     | ø <b>d1</b><br>mm | ø d2<br>mm | Height              |                    | Weight             |  |  |  |
| model                                          |          |                   |            | above the ground mm | <b>total</b><br>mm | <b>Total</b><br>kg |  |  |  |
|                                                |          |                   |            | A                   | В                  | approx.            |  |  |  |
| Sé Velha (without eyelets)                     | 20301000 | 160               | 150        | 700                 | 900                | 33                 |  |  |  |
| Escola (without eyelets)                       | 20301021 | 160               | 200        | 900                 | 900                | 38                 |  |  |  |
| Sé Velha (with eyelets)                        | 20301002 | 160               | 150        | 700                 | 900                | 33                 |  |  |  |
| Escola (with eyelets)                          | 20301022 | 160               | 200        | 900                 | 900                | 38                 |  |  |  |

| Bollard with black enamel paint based polyurethane resin |          |            |                   |                     |             |                    |  |  |  |
|----------------------------------------------------------|----------|------------|-------------------|---------------------|-------------|--------------------|--|--|--|
|                                                          | code     | ø d1<br>mm | ø <b>d2</b><br>mm | Height              |             | Weight             |  |  |  |
| model                                                    |          |            |                   | above the ground mm | total<br>mm | <b>Total</b><br>kg |  |  |  |
|                                                          |          |            |                   | A                   | В           | approx.            |  |  |  |
| Sé Velha (without eyelets) enamel painting               | 20301003 | 160        | 150               | 700                 | 900         | 33                 |  |  |  |
| Escola (without eyelets) enamel painting                 | 20301023 | 160        | 200               | 900                 | 900         | 38                 |  |  |  |
| Sé Velha (with eyelets) enamel painting                  | 20301004 | 160        | 150               | 700                 | 900         | 33                 |  |  |  |
| Escola (with eyelets) enamel painting                    | 20301024 | 160        | 200               | 900                 | 900         | 38                 |  |  |  |