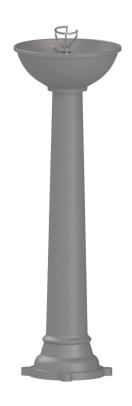

# **DRINKING FOUNTAIN**

### **Product description**

- Drinking fountain
- Metalic painting

### **Features**

- Drinking fountain (EN-GJS-500-7) with metalic painting
- On request possibility of painting in other colors.

#### Reference and dimensions

|                               |          |                  | Weight                 |
|-------------------------------|----------|------------------|------------------------|
| model                         | code     | dimensions<br>mm | Total<br>kg<br>approx. |
|                               |          |                  |                        |
| Drinking fountain without tap | 39915124 | Total height 880 | 26                     |
| Drinking fountain with tap    | 39915123 | Total height 980 | 26                     |
| Grate for drinking fountain   | 20300101 | Diameter 245     | 2                      |