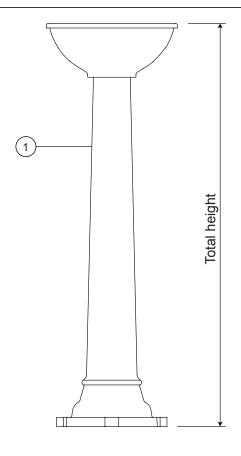

# **Component list**

| pos. | components        | material                  | standard |
|------|-------------------|---------------------------|----------|
| 1    | Drinking fountain | Ductile iron EN-GJS-500-7 | EN 1563  |

#### Reference and dimensions

|                               |          |                  | Weight                 |
|-------------------------------|----------|------------------|------------------------|
| model                         | code     | dimensions<br>mm | Total<br>kg<br>approx. |
|                               |          |                  |                        |
| Drinking fountain without tap | 39915124 | Total height 880 | 26                     |
| Drinking fountain with tap    | 39915123 | Total height 980 | 26                     |
| Grate for drinking fountain   | 20300101 | Diameter 245     | 2                      |