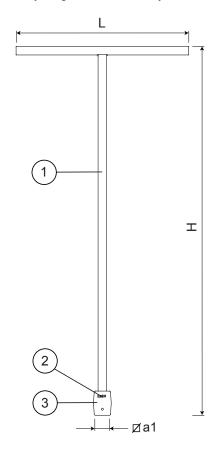

## **Component list**

| pos. | components         | material                  | standard   |
|------|--------------------|---------------------------|------------|
| 1    | Key for gate valve | Steel                     | EN 10025   |
| 2    | Split              | Stainless steel A2        | EN 10088-1 |
| 3    | Bottom adaptor     | Ductile iron EN-GJS-500-7 | EN 1563    |

### Reference and dimensions

| code     | L   | Н    | <b>⊿</b> a1 | Kg      |
|----------|-----|------|-------------|---------|
|          | mm  | mm   | mm          | approx. |
| 10701005 | 500 | 1069 | 27          | 3       |