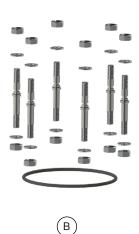

#### B . Replament fuse kit IGNIS

Fusible component to separate

IGNIS fire hydrant

#### **Component list**

| pos. | components              | material           | standard     |
|------|-------------------------|--------------------|--------------|
| 1    | Nut (12x)               | Stainless steel A4 | EN 10088 - 1 |
| 2    | Washer (12x)            | Stainless steel A2 | EN 10088 - 1 |
| 3    | Threaded bolt fuse (6x) | Stainless steel A2 | EN 10088 - 1 |
| 4    | O-ring (1x)             | Elastomer EPDM     | EN 681 - 1   |

#### Reference and dimensions

| code     | designation                  | Kg      |
|----------|------------------------------|---------|
|          |                              | approx. |
| 11212015 | Replacement fuse kit (Ignis) | 2       |