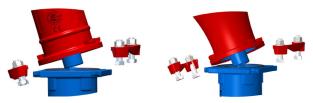

#### **Products description**

- · Replacement kit for fire hydrant
- Protection against rupture by "Fusible flane"
  In case of fire hydrant rupture caused by an occasional impact, a water leakage does not exist
- The sectioning of the hydrant is done by a fuse of the flange (fire hydrant separate items)
- The repair consists in replacement of fusible flange
- This repair is quick and of the low price
- Available in 2 models:
  - A. Replacement fuse kit SOMEPAL and CLASSIC
  - B. Replacement fuse kit IGNIS.

#### A . Replament fuse kit SOMEPAL and CLASSIC

Fusible component to separate

SOMEPAL fire hydrant

CLASSIC fire hydrant

#### B . Replament fuse kit IGNIS

Fusible component to separate

IGNIS fire hydrant