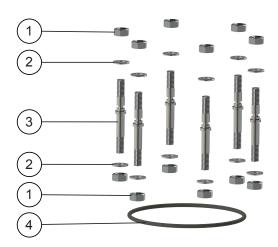

### **Component list**

| pos. | components       | material                  | standard     |
|------|------------------|---------------------------|--------------|
| 1    | Nut (4x)         | Stainless steel A4        | EN 10088 - 1 |
| 2    | Washer (4x)      | Stainless steel A2        | EN 10088 - 1 |
| 3    | Flange fuse (2x) | Ductile iron EN-GJS-500-7 | EN 1563      |
| 4    | O-ring (1x)      | Elastomer EPDM            | EN 681 - 1   |
| 5    | Bolt (4x)        | Stainless steel A2        | EN 10088 - 1 |

#### **Component list**

| pos. | components              | material           | standard     |
|------|-------------------------|--------------------|--------------|
| 1    | Nut (12x)               | Stainless steel A4 | EN 10088 - 1 |
| 2    | Washer (12x)            | Stainless steel A2 | EN 10088 - 1 |
| 3    | Threaded bolt fuse (6x) | Stainless steel A2 | EN 10088 - 1 |
| 4    | O-ring (1x)             | Elastomer EPDM     | EN 681 - 1   |