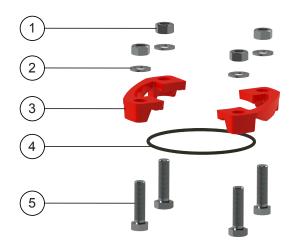

### **Component list**

| pos. | components       | material                  | standard     |
|------|------------------|---------------------------|--------------|
| 1    | Nut (4x)         | Stainless steel A4        | EN 10088 - 1 |
| 2    | Washer (4x)      | Stainless steel A2        | EN 10088 - 1 |
| 3    | Flange fuse (2x) | Ductile iron EN-GJS-500-7 | EN 1563      |
| 4    | O-ring (1x)      | Elastomer EPDM            | EN 681 - 1   |
| 5    | Bolt (4x)        | Stainless steel A2        | EN 10088 - 1 |