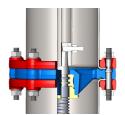

#### **Products description**

- · Replacement kit for fire hydrant
- Protection against rupture by "Fusible flane"
  In case of fire hydrant rupture caused by an occasional impact, a water leakage does not exist
- The sectioning of the hydrant is done by a fuse of the flange (fire hydrant separate items)
- The repair consists in replacement of fusible flange
- This repair is quick and of the low price
- Available in 2 models:
  - A. Replacement fuse kit SOMEPAL and CLASSIC
  - B. Replacement fuse kit IGNIS.

#### B . Replament fuse kit IGNIS

Fusible component to separate

IGNIS fire hydrant