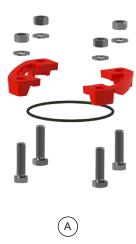

#### A . Replament fuse kit SOMEPAL and CLASSIC

Fusible component to separate

SOMEPAL fire hydrant

CLASSIC fire hydrant

### **Component list**

| pos. | components       | material                  | standard     |
|------|------------------|---------------------------|--------------|
| 1    | Nut (4x)         | Stainless steel A4        | EN 10088 - 1 |
| 2    | Washer (4x)      | Stainless steel A2        | EN 10088 - 1 |
| 3    | Flange fuse (2x) | Ductile iron EN-GJS-500-7 | EN 1563      |
| 4    | O-ring (1x)      | Elastomer EPDM            | EN 681 - 1   |
| 5    | Bolt (4x)        | Stainless steel A2        | EN 10088 - 1 |

#### Reference and dimensions

| code     | designation                                | Kg      |
|----------|--------------------------------------------|---------|
|          |                                            | approx. |
| 11212000 | Replacement fuse kit (Somepal and Classic) | 2       |